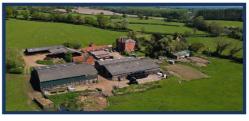

#### Land & Buildings at Muswell Leys Farm

A set of buildings (3,018 sq m) and hardstanding (1.97 acres) in a strategic location suitable for a variety of uses (STP) together with a block of agricultural land For sale as a whole.