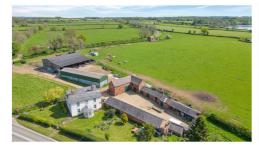

#### TO LET BY INFORMAL TENDER

Farmhouse, land and farm buildings at Brook House Farm, Tanworth in Arden, Warwickshire, B94 5AD

To be let by informal tender as a whole on a Farm Business Tenancy Agreement for a term of 10 years from 1st October 2024

> Viewing day 13th June 2024 between 10am and 5pm Tenders to be received by 12 noon on 3rd July 2024

Grade II Listed traditional 5 bedroom farmhouse I 88.62 acres of permanent pasture
Range of traditional and modern farm buildings I Situated off Tom Hill to the north of Tanworth-In-Arden