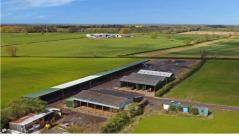

#### Land & Buildings at Muswell Leys Farm

A set of buildings (3,018 sq m) and hardstanding (1.97 acres) in a strategic location suitable for a variety of uses (STP) together with a block of agricultural land For sale as a whole.