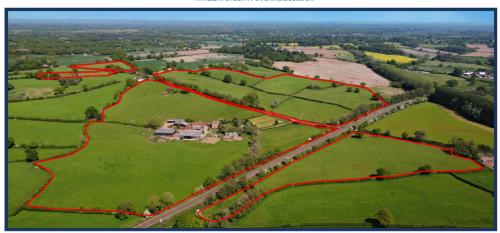

### Land at Ashby St Ledgers

A block of productive arable and pasture land with good access and road frontage together with a barn with potential for residential conversion.

For sale as a whole or in up to 3 Lots Extending to in all about 248.33 acres (100.50 hectares)