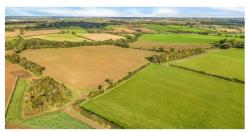

### Land at Ashby St Ledgers

A block of productive arable and pasture land with good access and road frontage together with a barn with potential for residential conversion.

For sale as a whole or in up to 3 Lots Extending to in all about 248.33 acres (100.50 hectares)